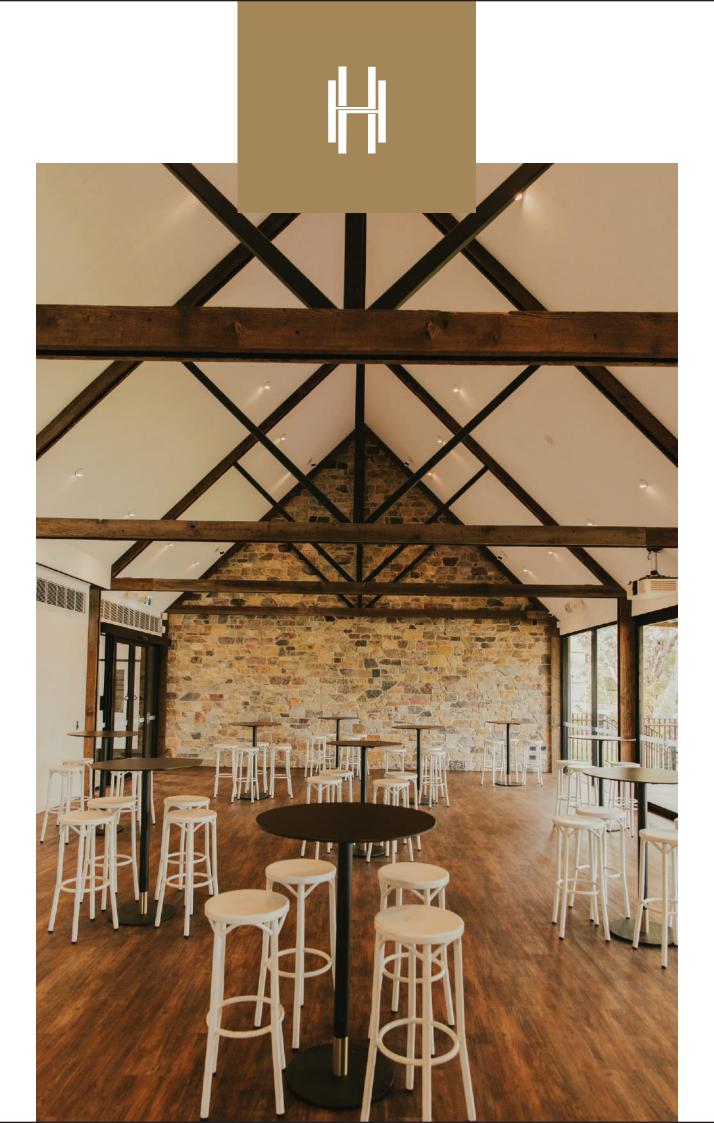

### IN THE HEART OF TEA TREE GULLY

House on Haines is situated in the Adelaide foothills, only 30 minutes from the CBD.

This uniquely built event space has everything you need for your corporate function.

### CORPORATE PACKAGES

#### **CAPACITY**

CABARET - Half / 48 - Full / 96 CLASSROOM - Half / 28 - Full / 56

U SHAPE - Half / 28 - Full / 56

FAN - Half / 48 - Full / 96

THEATRE - Half / 60 - Full / 120

#### **AV INCLUSIONS**

- Projector & screen
- Microphone
- · Free Wifi