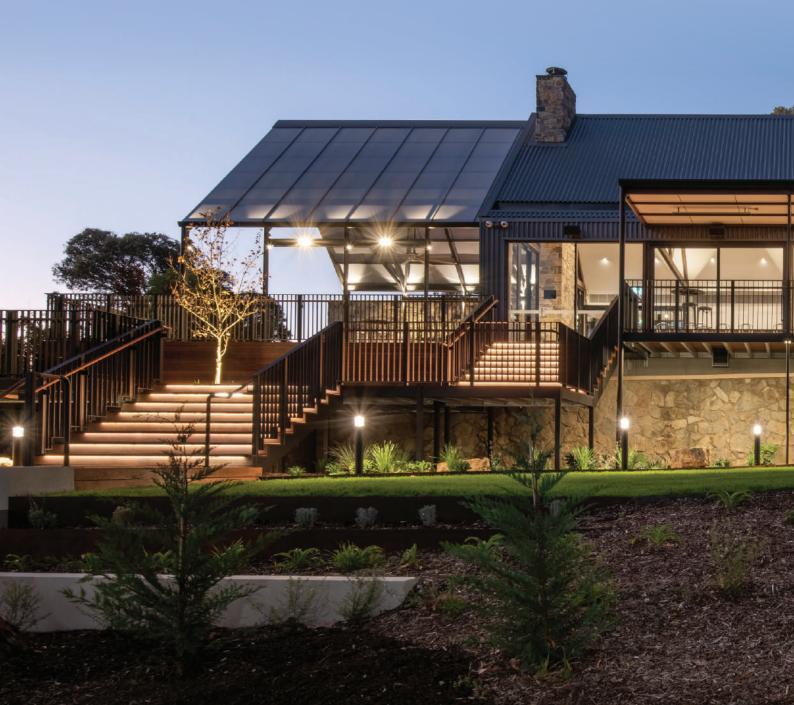

### IN THE HEART OF TEA TREE GULLY

House on Haines is situated in the Adelaide foothills, only 30 minutes from the CBD.

This uniquely built event space has everything you need for your corporate function.